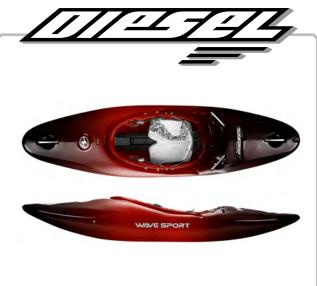

# DIESEL

### DIESEL 70

They've called it the 4x4 of kayaks...

Runs rapids like a fast creek boat with a hull that will also spin on green waves. It is indeed, all that and more. Peaked deck for resurfacing, check.