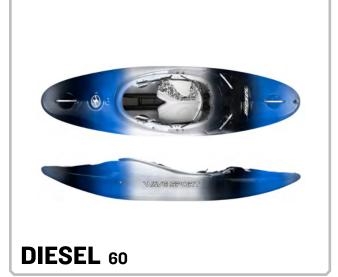

## DIESEL 60 / 70 / 80

A honed combination of planing hull and continuous rocker for ultimate agility, check.

Our stylish WhiteOut Outfitting, check.

Meet the SUV of river running.

|              | DIESEL 60  |   |             | DIESEL 70  |   |              | DIESEL 80  |   |              |
|--------------|------------|---|-------------|------------|---|--------------|------------|---|--------------|
| LENGTH       | 223 cm     | • | 7′ 4″       | 244 cm     | • | 8′           | 259 cm     | • | 8′ 6″        |
| WIDTH        | 64 cm      | • | 25″         | 65 cm      | • | 25.5″        | 66 cm      | • | 26″          |
| VOLUME       | 227 L      | • | 60 gal      | 265 L      | • | 70 gal       | 303 L      | • | 80 gal       |
| СОСКРІТ      | 85 x 48 cm | • | 33.5″ x 19″ | 85 x 48 cm | • | 33.5″ x 19″  | 85 x 48 cm | • | 33.5″ x 19″  |
| BOAT WEIGHT  | 17 kg      | • | 37 lbs.     | 18 kg      | • | 40 lbs.      | 20 kg      | • | 44 lbs.      |
| WEIGHT RANGE | 27-64 kg   | • | 60-140 lbs. | 54-86 kg   | • | 120-190 lbs. | 68-113 kg  | • | 150-250 lbs. |