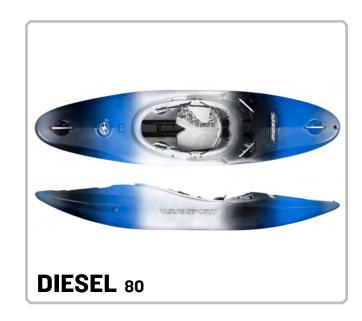

## DIESEL 60 / 70 / 80

A honed combination of planing hull and continuous rocker for ultimate agility, check.

Our stylish WhiteOut Outfitting, check.

Meet the SUV of river running.

|              | DIESEL 60  |   |             | DIESEL 70  |   |              | DIESEL 80  |   |              |
|--------------|------------|---|-------------|------------|---|--------------|------------|---|--------------|
| LENGTH       | 223 cm     | • | 7′ 4″       | 244 cm     | • | 8′           | 259 cm     | • | 8′ 6″        |
| WIDTH        | 64 cm      | • | 25″         | 65 cm      | • | 25.5″        | 66 cm      | • | 26″          |
| VOLUME       | 227 L      | • | 60 gal      | 265 L      | • | 70 gal       | 303 L      | • | 80 gal       |
| СОСКРІТ      | 85 x 48 cm | • | 33.5″ x 19″ | 85 x 48 cm | • | 33.5″ x 19″  | 85 x 48 cm | • | 33.5″ x 19″  |
| BOAT WEIGHT  | 17 kg      | • | 37 lbs.     | 18 kg      | • | 40 lbs.      | 20 kg      | • | 44 lbs.      |
| WEIGHT RANGE | 27-64 kg   | • | 60-140 lbs. | 54-86 kg   | • | 120-190 lbs. | 68-113 kg  | • | 150-250 lbs. |