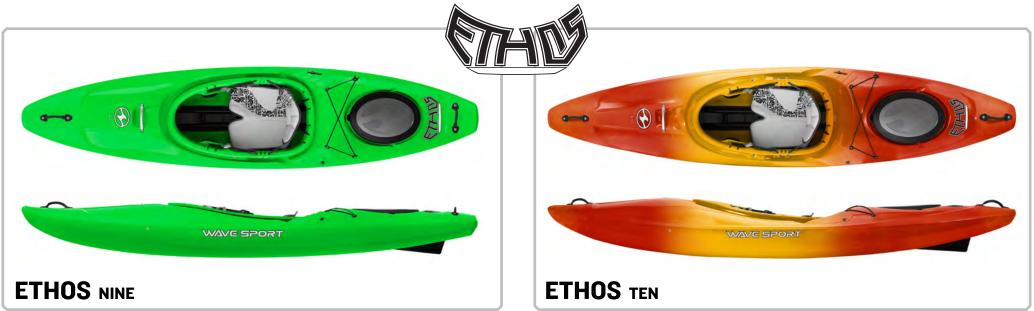

# ETHOS NINE / TEN

## ETHOS

Conquer a rapid, ride a wave train and cruise on down the river in search of more. When you need to cover some ground, carry all the kit and still have fun, why compromise?

The Ethos is a stable, forgiving, performance-minded crossover platform that offers a confidence- building introduction to paddling whitewater.

The hull is manoeuvrable in rapids, yet tracks well on flat water with the help of a drop down skeg system.

Offering outstanding comfort on long, multi-day river treks due to the roomy cockpit, sizeable gear-storage space and our signature WhiteOut Outfitting.