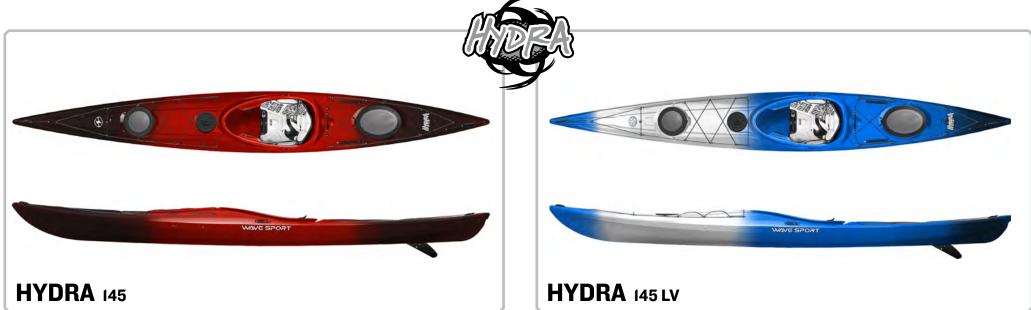

## HYDRA 145

The **Hydra 145** and **Hydra 145**Lv are a pair of sporty tourers with modern hull designs leading the way in the under 15' arena.

By maximising the waterline, the Hydra hull provides impressive acceleration, top speed and glide. Keeping the width through its mid-section increases the length and straightness of chines and arms the Hydra with responsive control and handling.

At only a slightly reduced length, the Hydra 145 LV punches the same impressive combination of acceleration, top speed, tracking and handing that the Hydra 145 displays.

|              | HYDRA 145  |   |               | HYDRA 145 LV |   |               |
|--------------|------------|---|---------------|--------------|---|---------------|
| LENGTH       | 452 cm     | • | 14′ 10″       | 442 cm       | • | 14′6″         |
| WIDTH        | 59.5 cm    | • | 23.5″         | 57 cm        | • | 22.5″         |
| DECK HEIGHT  | 35 cm      | • | 14″           | 34 cm        | • | 13.5″         |
| СОСКРІТ      | 93 x 52 cm | • | 36.5″ x 20.5″ | 90 x 49 cm   | • | 35.5″ x 19.5″ |
| BOAT WEIGHT  | 25.5 kg    | • | 56 lbs.       | 24.5 kg      | • | 54 lbs.       |
| ΜΑΧ CAPACITY | 140 kg     | • | 310 lbs.      | 120 kg       | • | 265 lbs.      |