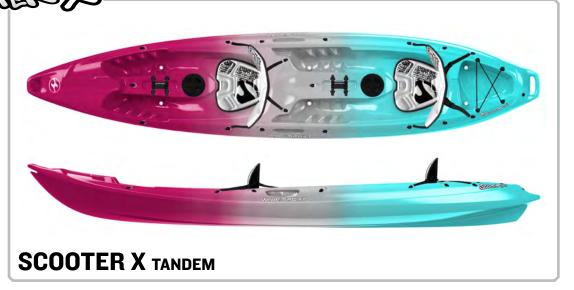

SCOOTER X / SCOOTER X T

It would be hard to walk past a Scooter X without wanting a second look. Improved footrests give a variety of paddlers good bracing positions whilst our WhiteOut SOT seat with seat pad and backrest provides comfort and support. The new design also gives the Scooter X the capability of stacking one Scooter X on top of another - this will make transporting or storing multiple Scooter X's easier and more secure.

Storage is improved with a large rear tank well including purpose designed fixings for lashing down your kit. Our screw hatch now has a moulded in bucket under the cover and has been moved close to the paddler to give easy access and increased protection from waves. All new purpose designed deck fittings complete the look of the stunning Scooter X.