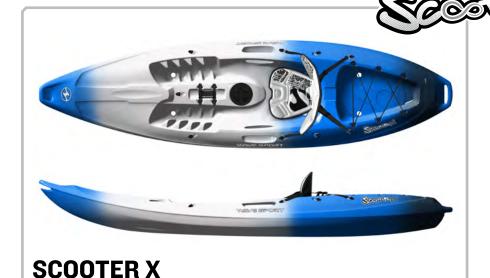

## SCOOTER X

It would be hard to walk past a Scooter X without wanting a second look. Improved footrests give a variety of paddlers good bracing positions whilst our WhiteOut SOT seat with seat pad and backrest provides comfort and support. The new design also gives the Scooter X the capability of stacking one Scooter X on top of another - this will make transporting or storing multiple Scooter X's easier and more secure.

Storage is improved with a large rear tank well including purpose designed fixings for lashing down your kit. Our screw hatch now has a moulded in bucket under the cover and has been moved close to the paddler to give easy access and increased protection from waves. All new purpose designed deck fittings complete the look of the stunning Scooter X.

## WHITEOUT

- WhiteOut detachable seats in marine grade vinyl
- Iconic moulded through handles to ends and sides
- Roomy footrest area with moulded in grips
- Screw hatch with moulded in storage compartment
- Rear stowage recess with bungee
- Custom designed deck fittings throughout
- Double stacker water bottle holder
- · Bow volume sheds water easily
- · Self bailing system with standardised scupper size
- Stacking functionality for fleet/centre use