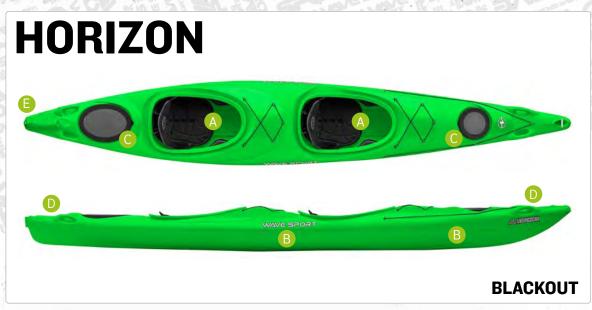

## THIS IS TOURING

This versatile twin-cockpit tandem kayak is perfect for either short trips or multi-day expeditions. The long waterline provides excellent directional stability yet the Horizon is still nimble enough for inland adventures. A high volume bow gives a dry ride even in choppy waters, as it climbs over waves and deflects spray from the cockpit areas.

## **FEATURES**

BlackOut Seat system

Adjustable Footrest Pedals

Sealed Bow & Stern Storage Hatches Moulded Through Carry Handles

Rudder Capable

| HORIZON      |            |            |
|--------------|------------|------------|
| MAX CAPACITY | 280 kg     | • 617 lbs. |
| СОСКРІТ      | 86 x 54 cm | • 34"x21"  |
| DECK HEIGHT  | 37 cm      | • 15"      |
| BOAT WEIGHT  | 36 kg      | • 79 lbs.  |
| WIDTH        | 76 cm      | • 30"      |
| LENGTH       | 488 cm     | • 16'      |