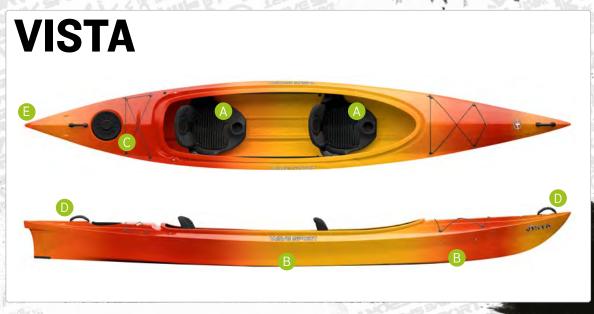

This fast and efficient open cockpit tandem has a streamlined profile that glides smoothly across the water. Its renowned performance is complimented by a spacious cockpit that accommodates a variety of paddler combinations with space to spare for a small passenger or the family pet.

## **FEATURES**

**Rental Seat System** 

Adjustable Footrest Pedals

Sealed Stern Storage Hatch

**Comfort Carry Handles** 

**Rudder Capable** 

Specifications and features are subject to change. Colours may vary from those shown, Variations in colour are not covered by warranty.

232 x 66 cm • 91"x26"

• 661 lbs.

16"

• 15′11′

90 lbs.

300 kg

40 cm

41 kg

485 cm

**VISTA** MAX CAPACITY

COCKPIT

WIDTH

LENGTH

**DECK HEIGHT** 

BOAT WEIGHT